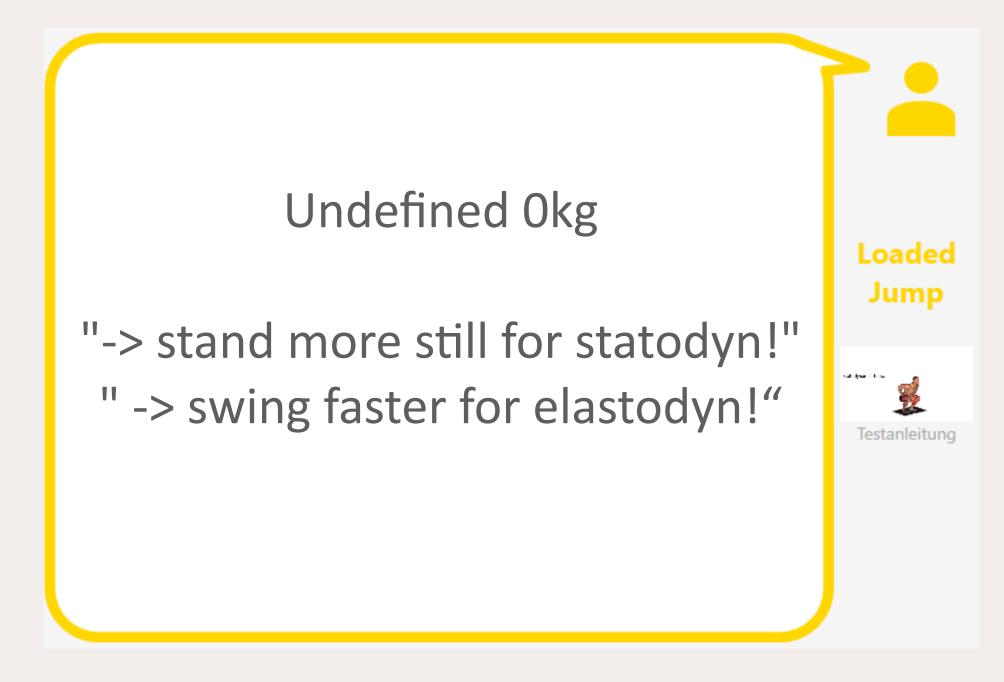

# Highprecision performance measurement

Test view in the Cyccess® software

**Loaded Jump** 

Single Jump

**Reactive Jump** 

**Isometrics** 

## Simple, automated test execution with the assistant

Video test instructions.

Automatic action-form recognition.

Movement execution control.

Assistance in the Cyccess® software

G-Sensor Cyccess® Software

# Simple, automated test execution with the assistant

Real-time views.

Precise sequence control.