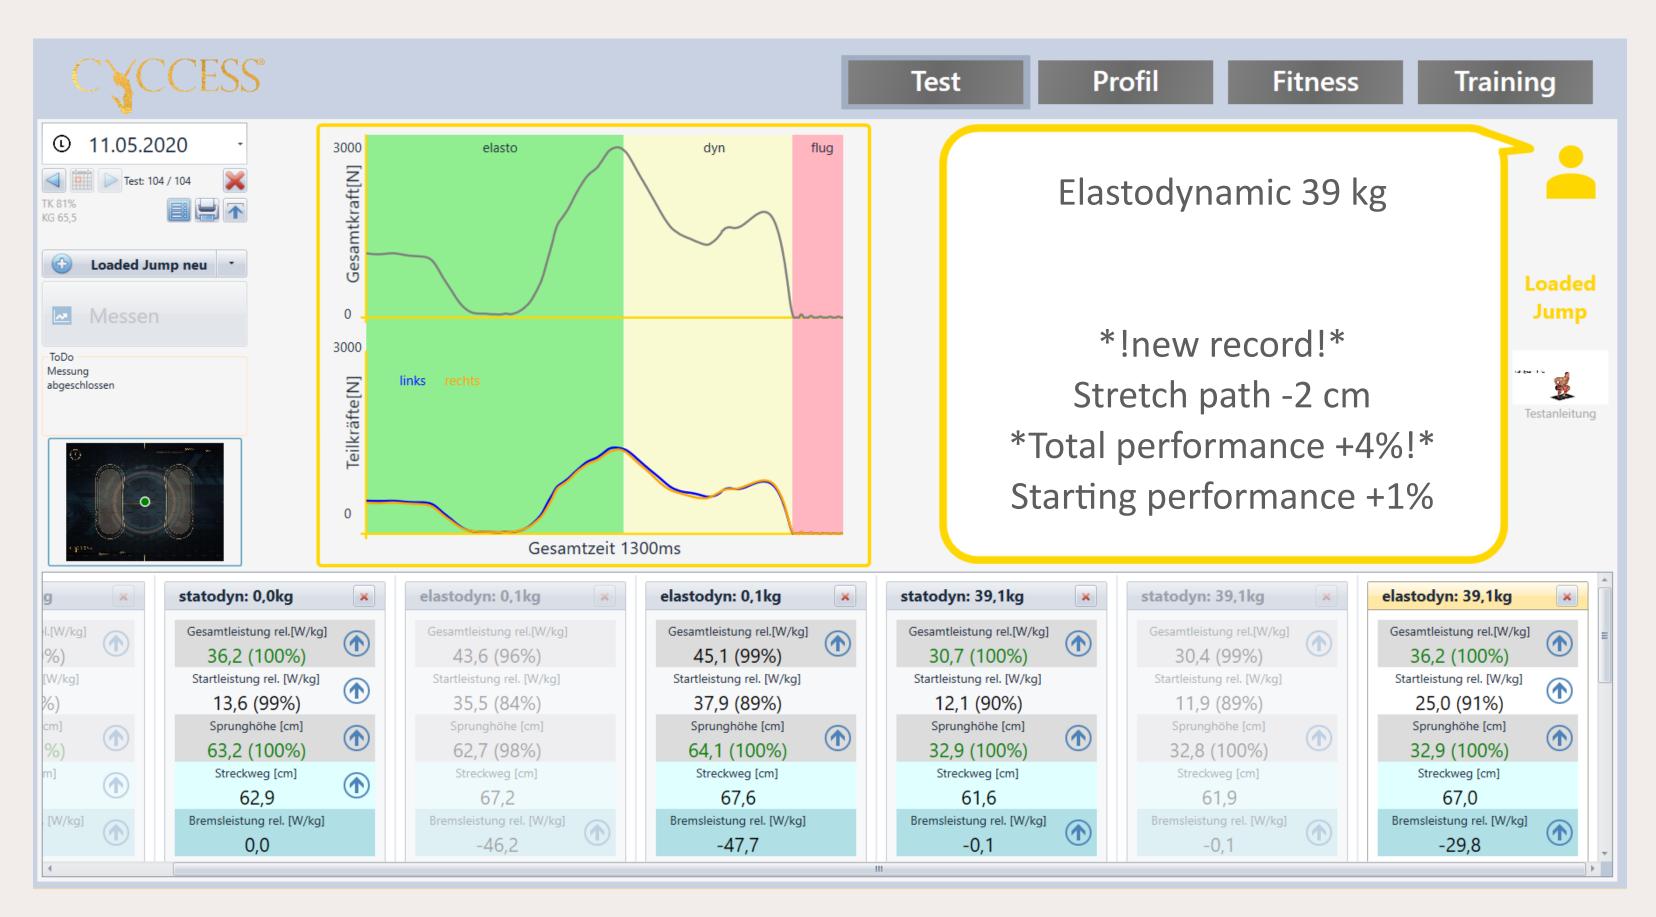

# Highprecision performance measurement

Test view in the Cyccess® software

**Loaded Jump** 

Single Jump

**Reactive Jump** 

**Isometrics** 