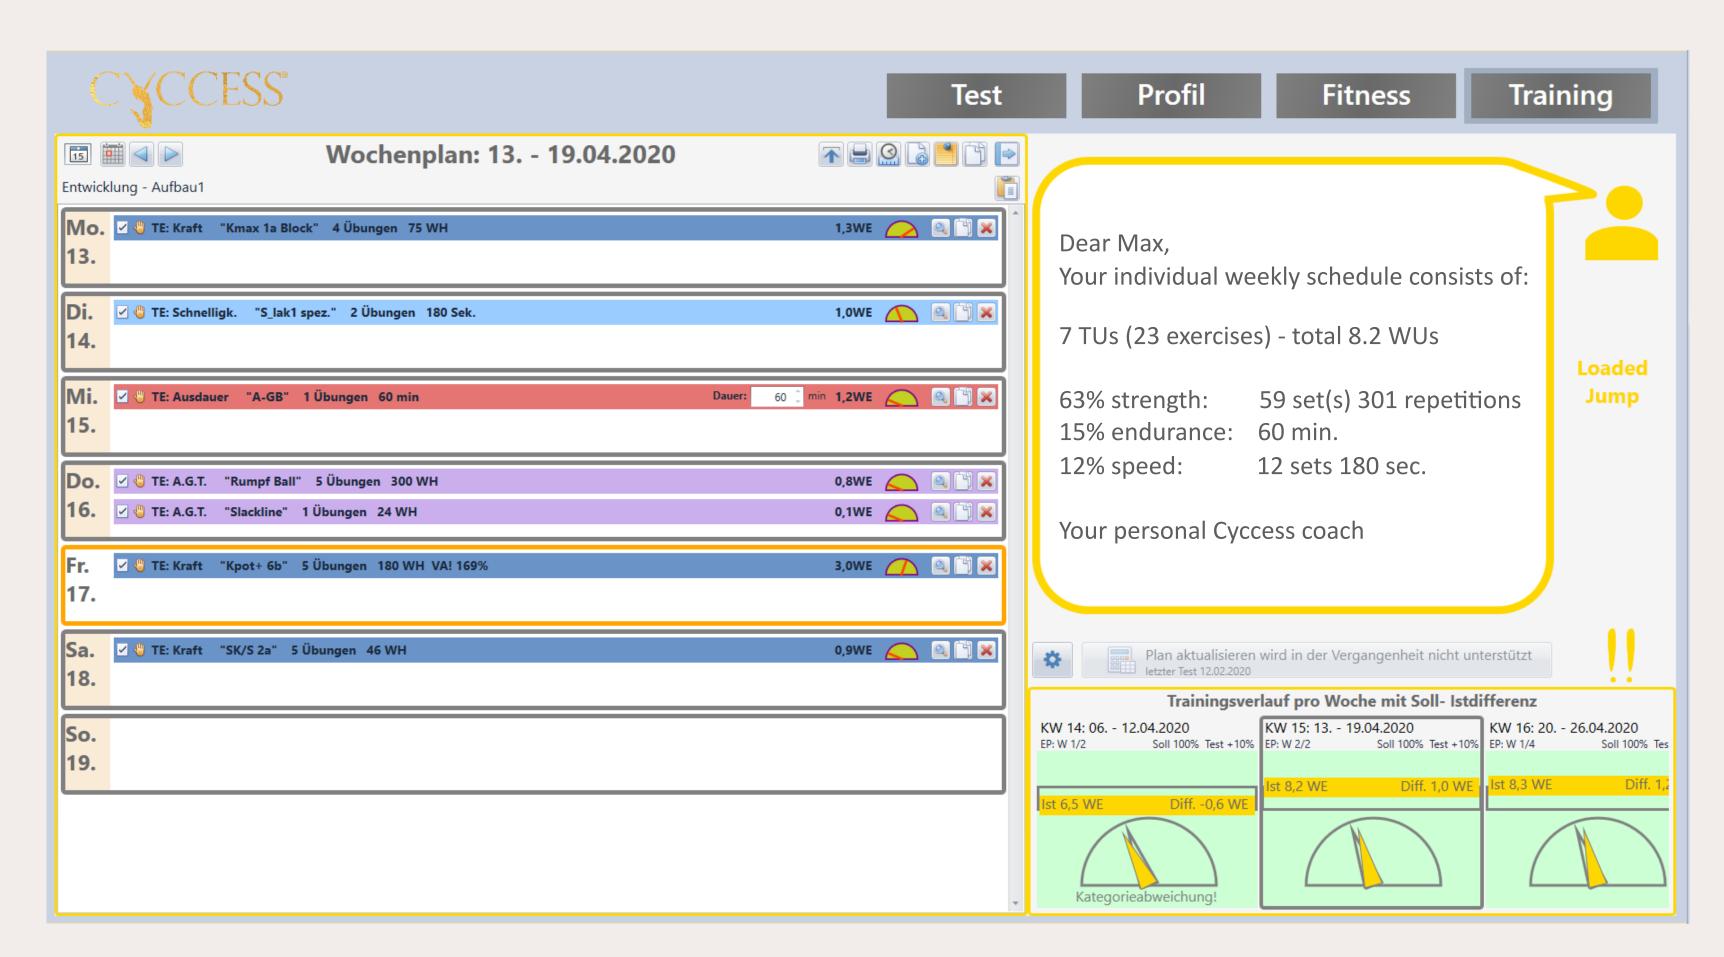

#### Performance

Control -

03 TRAINING

Training view in the Cyccess® software

### Intuitive training tool

Planning Documentation Analysis

### Automatic training plan

Calculation of a 4-week plan.

Continuous adjustment after each test.

Manual revision possible.

Plan settings in the Cyccess® software

Predefined training units in the Cyccess® software