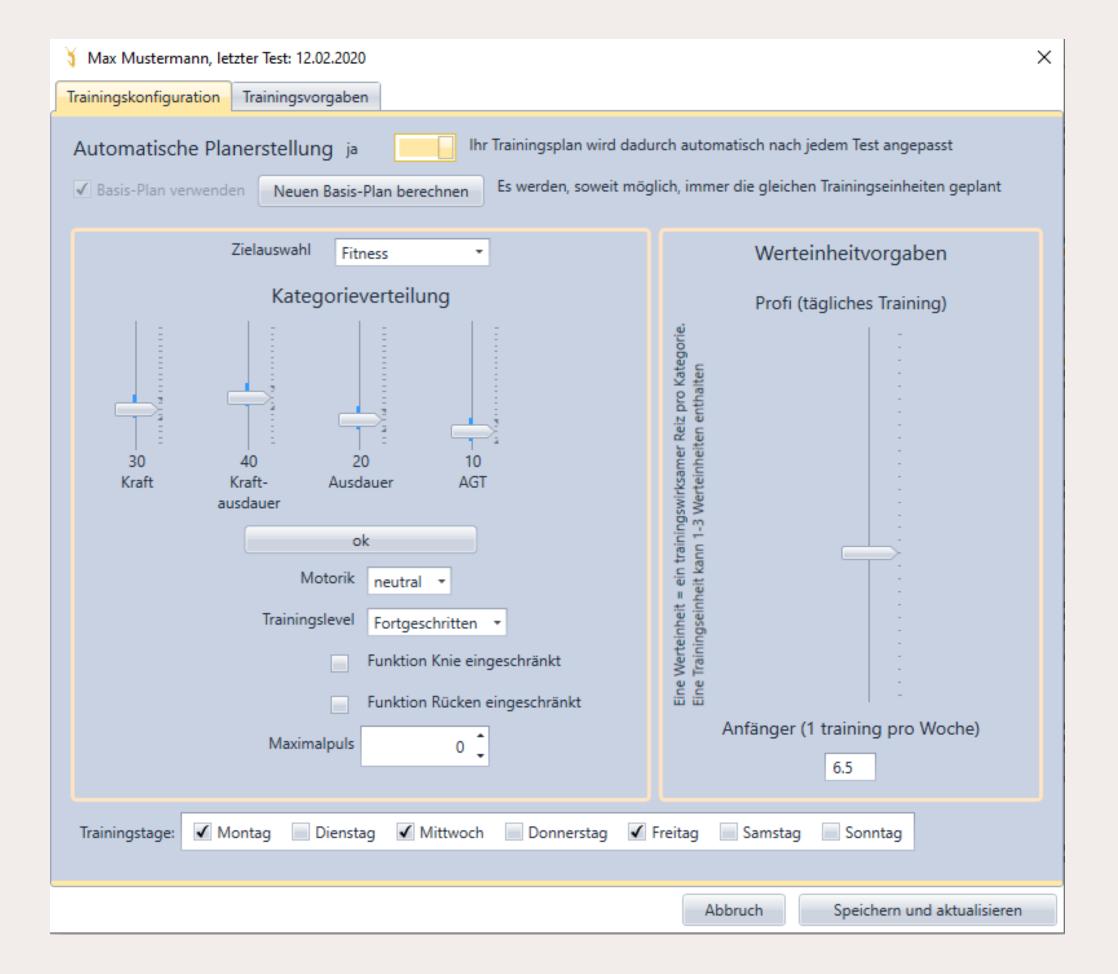

### Automatic training plan

Calculation of a 4-week plan.

Continuous adjustment after each test.

Manual revision possible.

Plan settings in the Cyccess® software

Predefined training units in the Cyccess® software