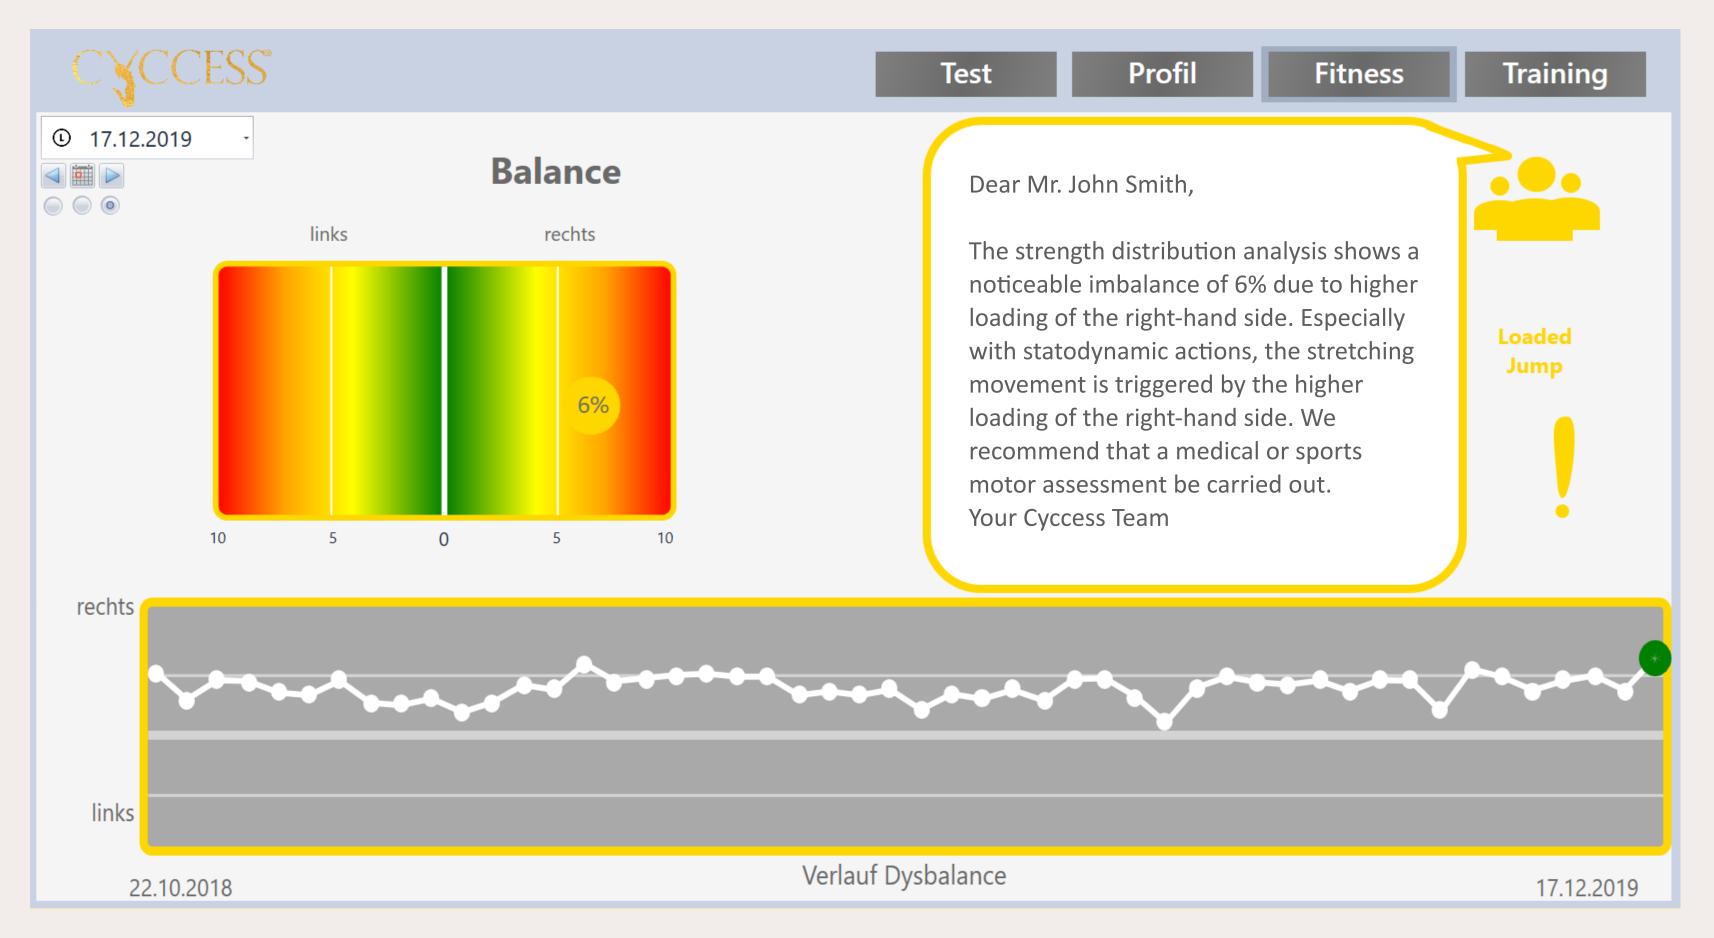

# Feedback training with the balance graphic

Strength distribution display in the Cyccess® software

### Measured imbalance

Movement quality