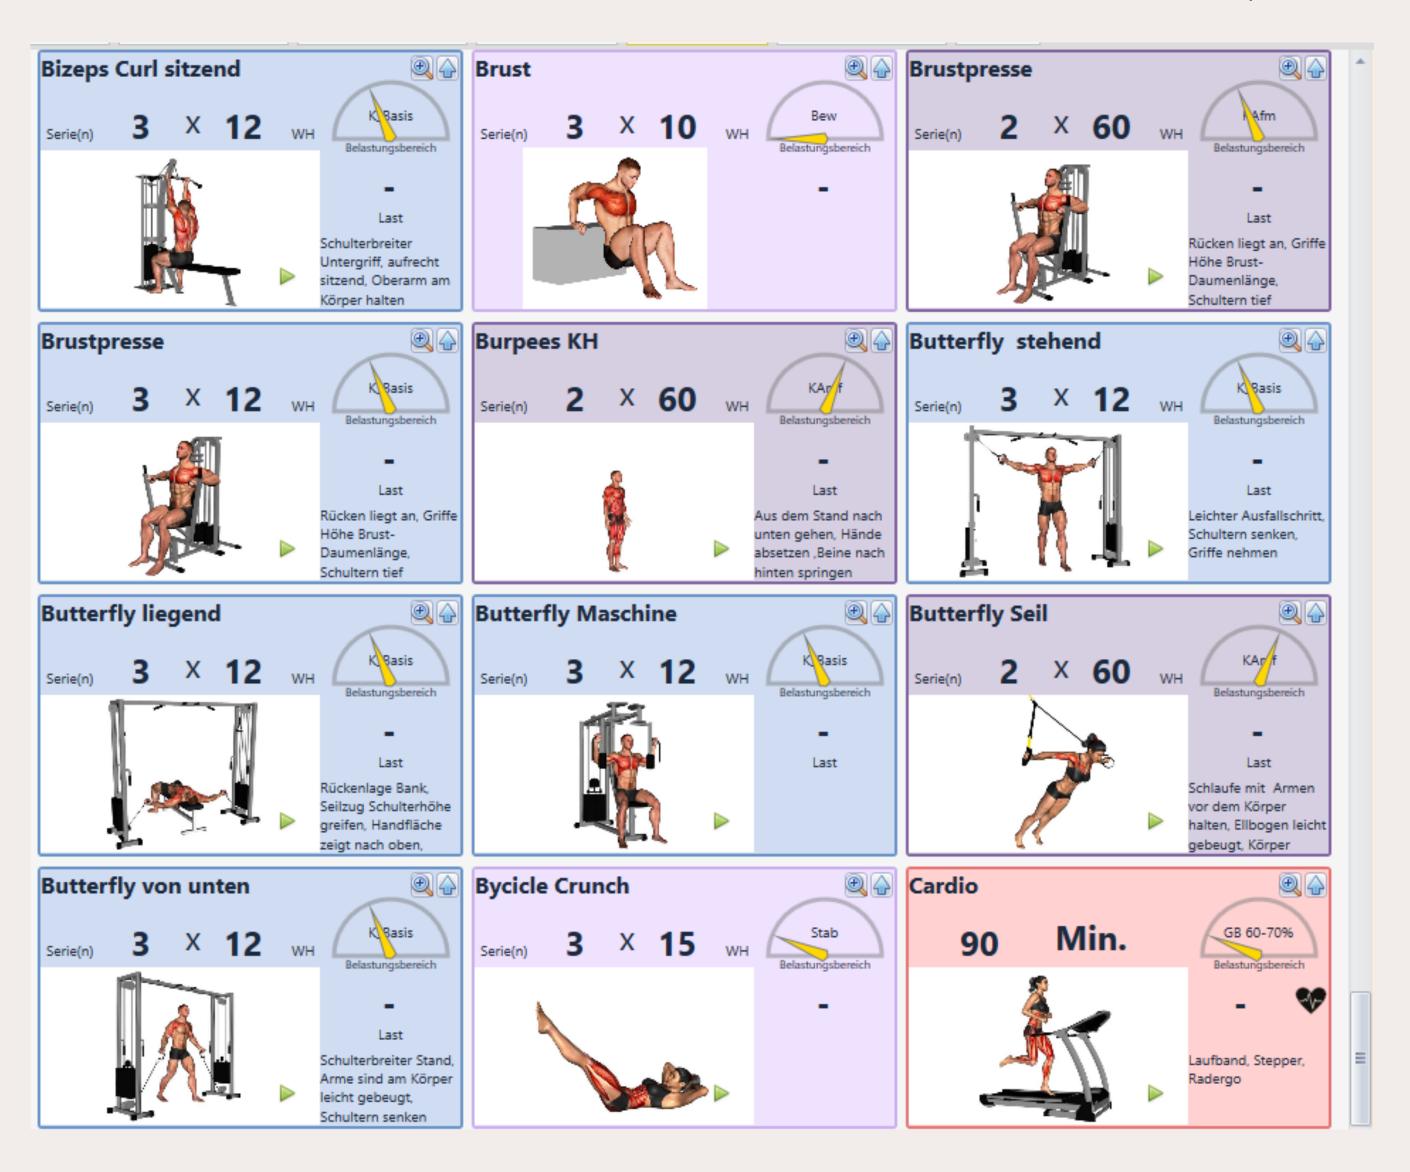

### Optimal contents

More than 500 selected exercises.

3D animated videos.

Categorised by load range, motor function, device, execution.

Exercise catalogue in the Cyccess® software

Phase planning in the Cyccess® software