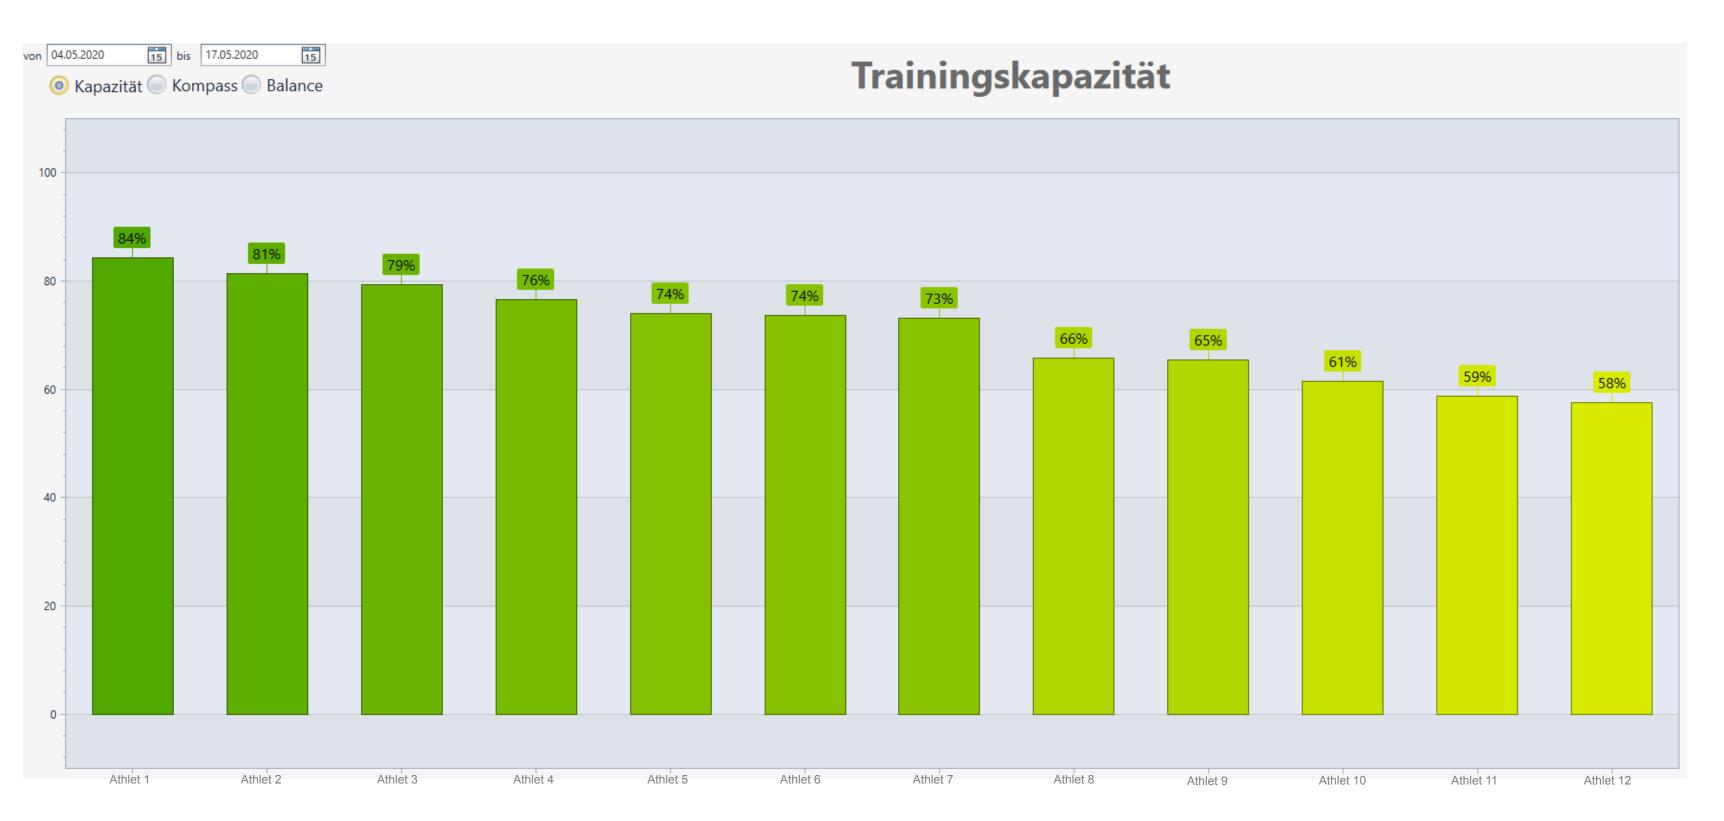

### Measured load capacity

The right load amount

### Measured load range

Individual potential

Fitness view in the Cyccess® software

Balance graphic in the Cyccess® software