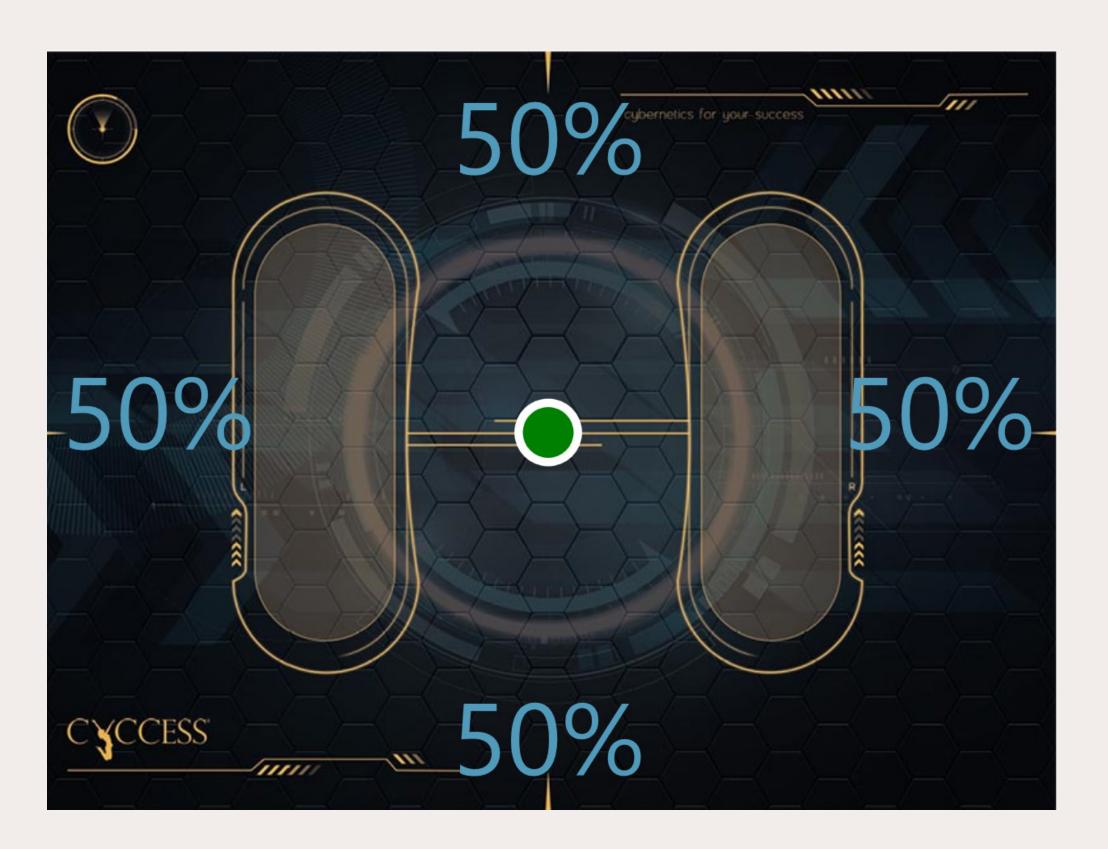

# Feedback training with the balance graphic

Strength distribution display in the Cyccess® software