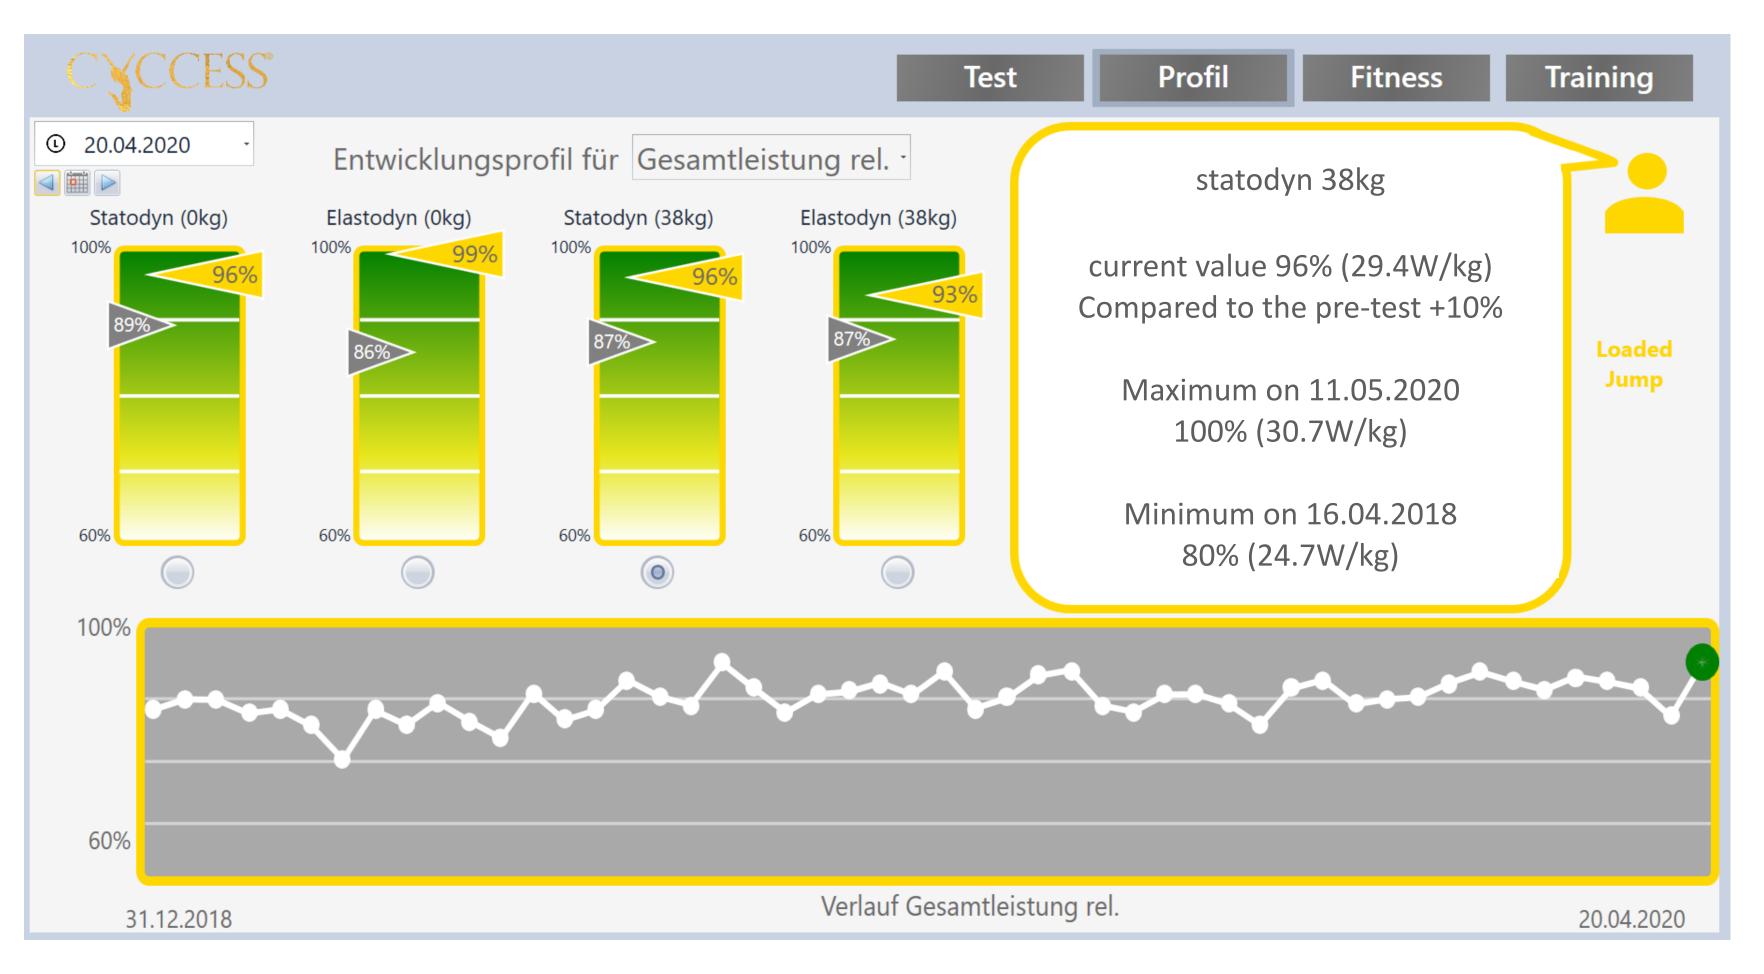

### Individual profile

All the details at a glance

Individual profile display in the Cyccess® software

Fitness view in the Cyccess® software

### Measured load capacity

The right load amount

### Measured load range

Individual potential

Fitness view in the Cyccess® software

Balance graphic in the Cyccess® software

### Measured imbalance

Movement quality