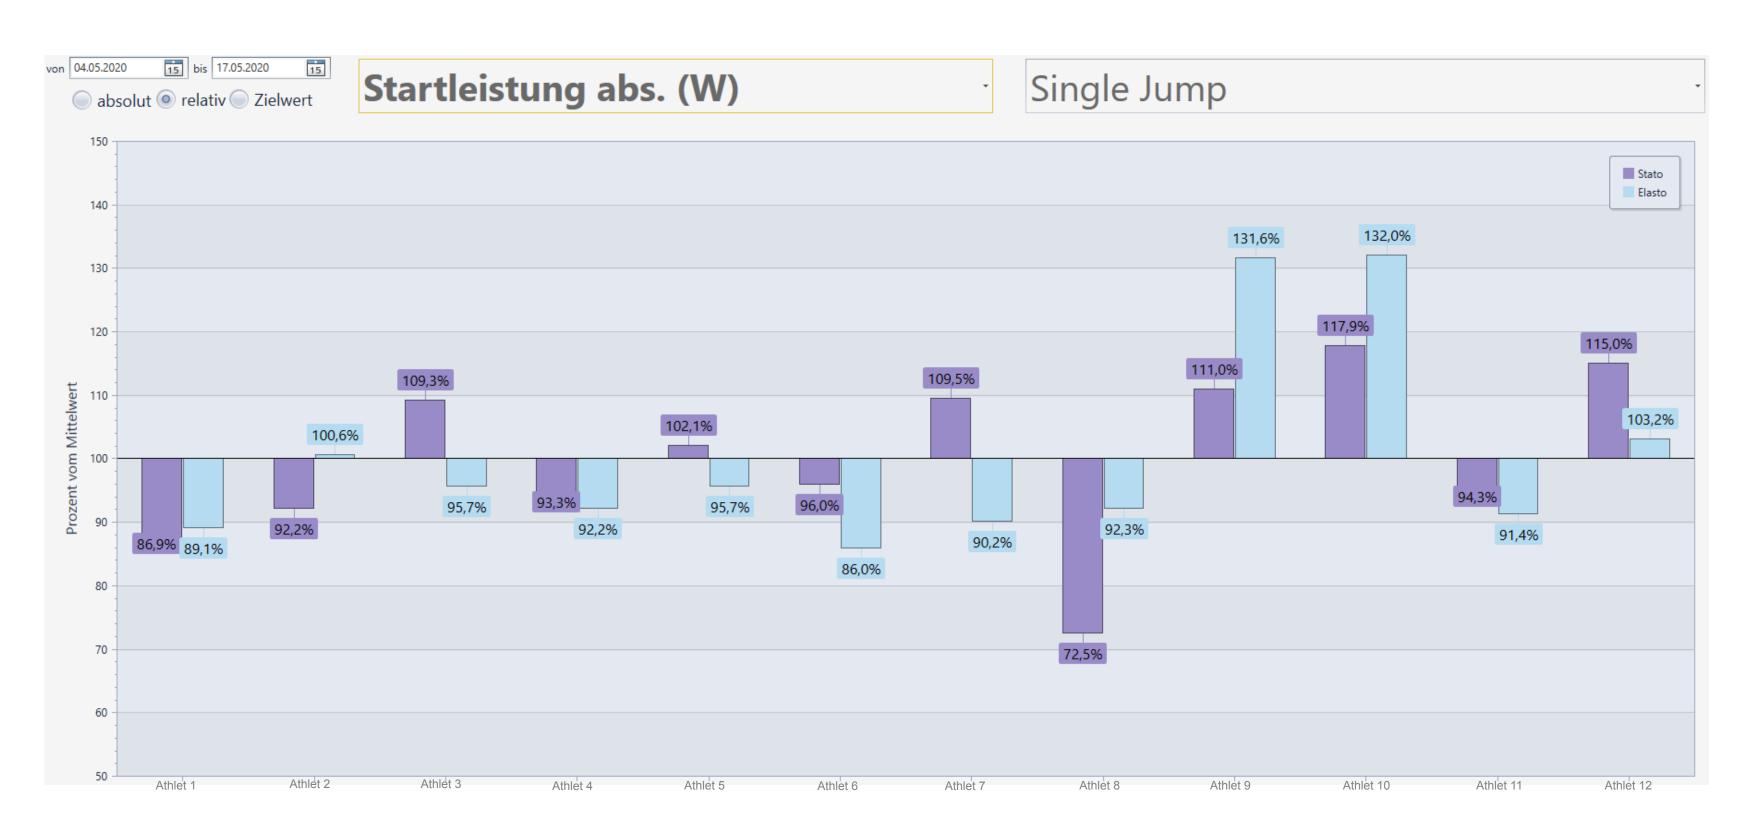

### Individual profile

All the details at a glance

Individual profile display in the Cyccess® software

Fitness view in the Cyccess® software

### Measured load range

Individual potential

Fitness view in the Cyccess® software

Balance graphic in the Cyccess® software