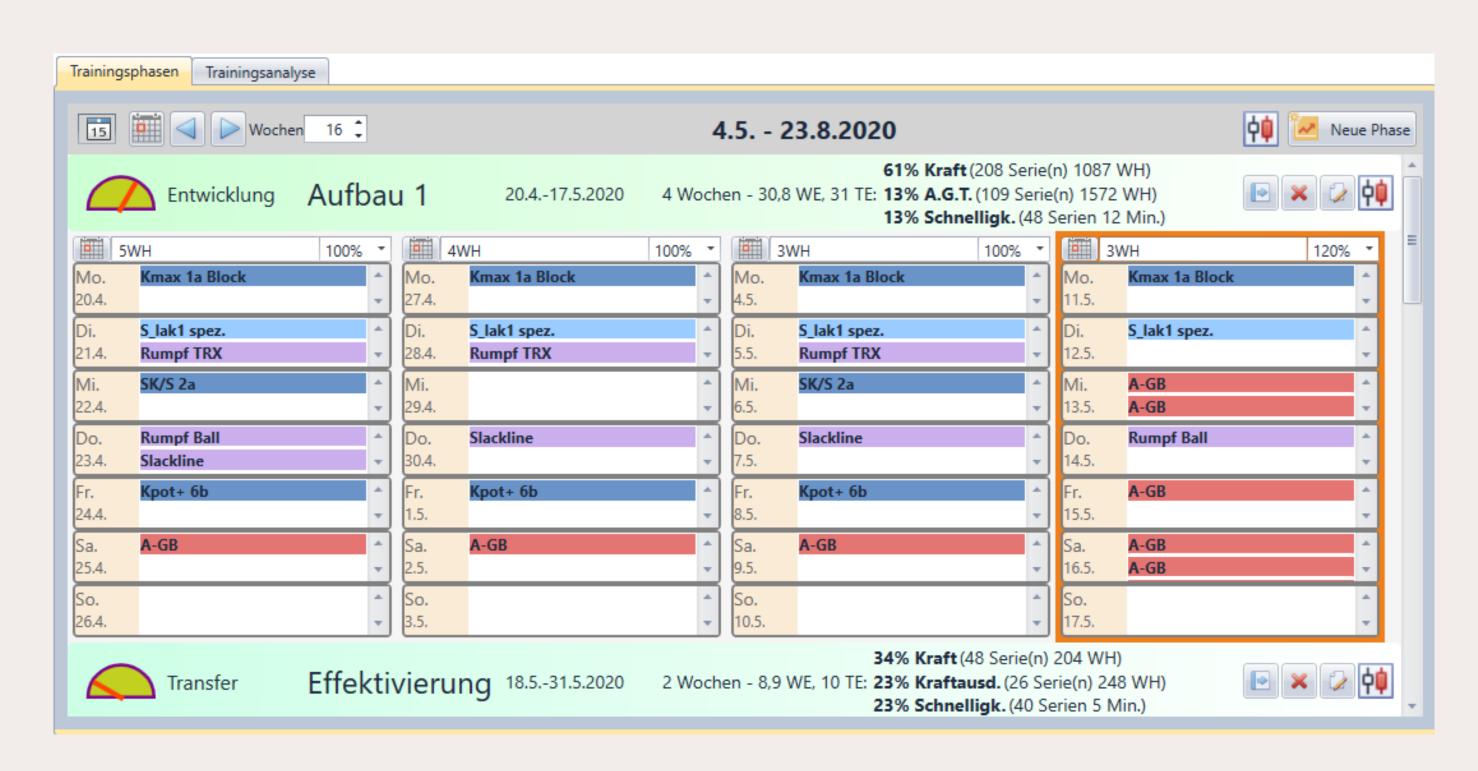

#### Performance

Control -

03 TRAINING

Training view in the Cyccess® software

### Intuitive training tool

Planning Documentation Analysis

### Automatic training plan

Calculation of a 4-week plan.

Continuous adjustment after each test.

Manual revision possible.

Plan settings in the Cyccess® software

Predefined training units in the Cyccess® software

### Training – planning overview

Medium- and long-term planning overview.

All the targets in view.