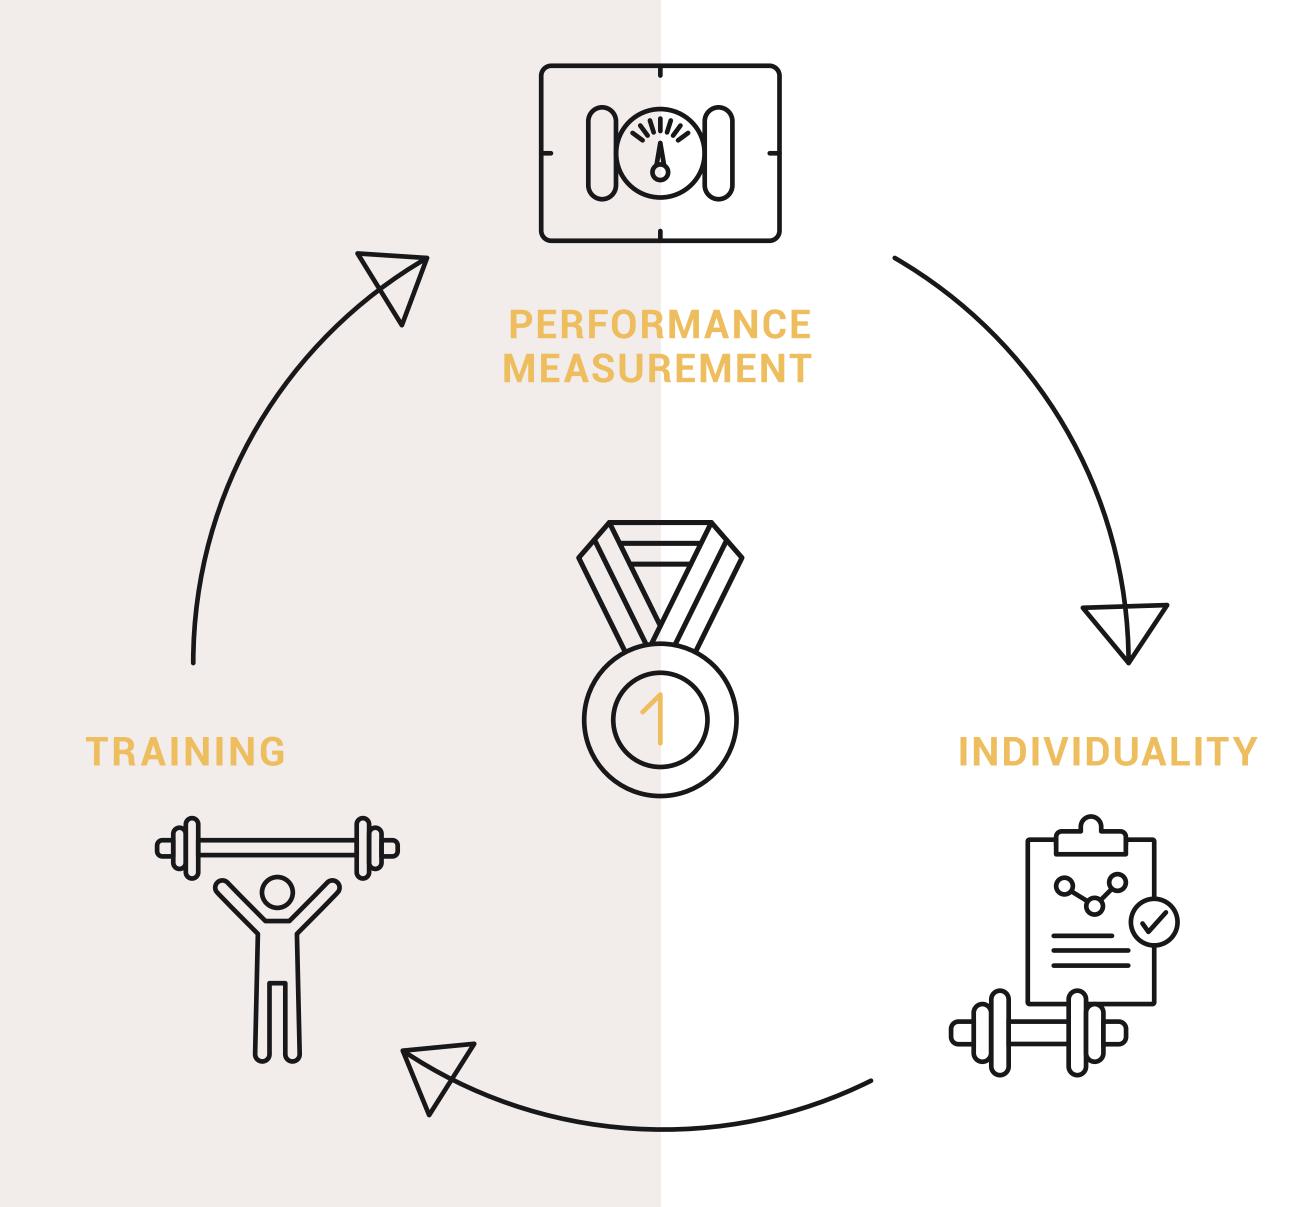

### Performance Control – the key to success

#### Performance

#### Control -

the key to success

#### Performance

Control -

#### 01 PERFORMANCE MEASUREMENT

#### 02 INDIVIDUALITY

#### Performance

Control -

03 TRAINING

Training view in the Cyccess® software