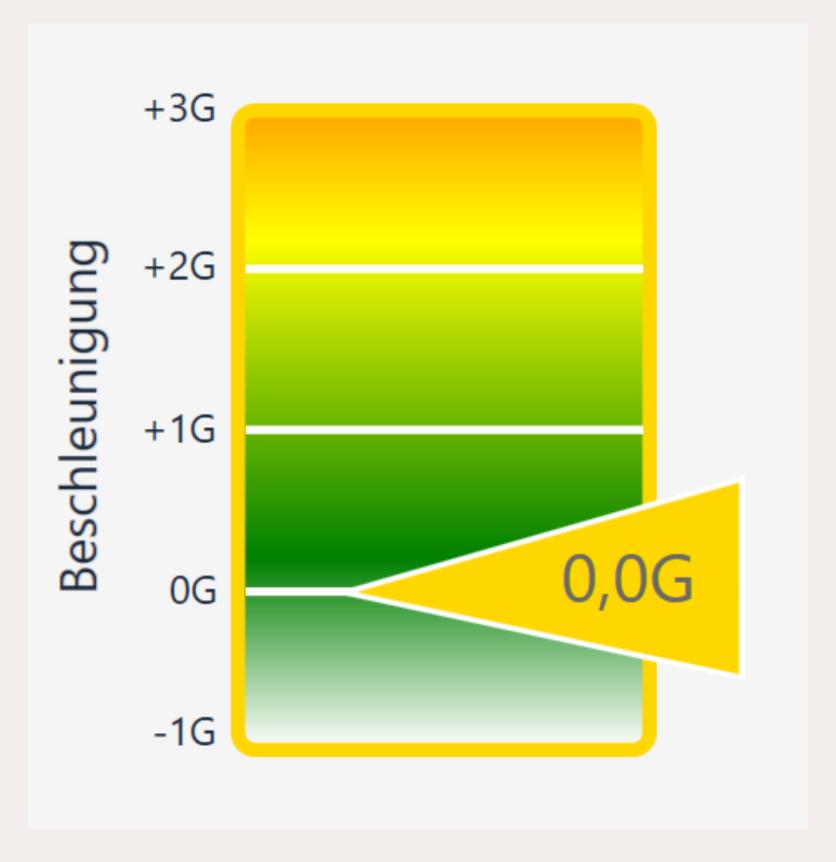

# Highprecision performance measurement

Test view in the Cyccess® software

**Loaded Jump** 

Single Jump

**Reactive Jump** 

**Isometrics** 

## Simple, automated test execution with the assistant

Video test instructions.

Automatic action-form recognition.

Movement execution control.

Assistance in the Cyccess® software

G-Sensor Cyccess® Software

# Simple, automated test execution with the assistant

Real-time views.

Precise sequence control.