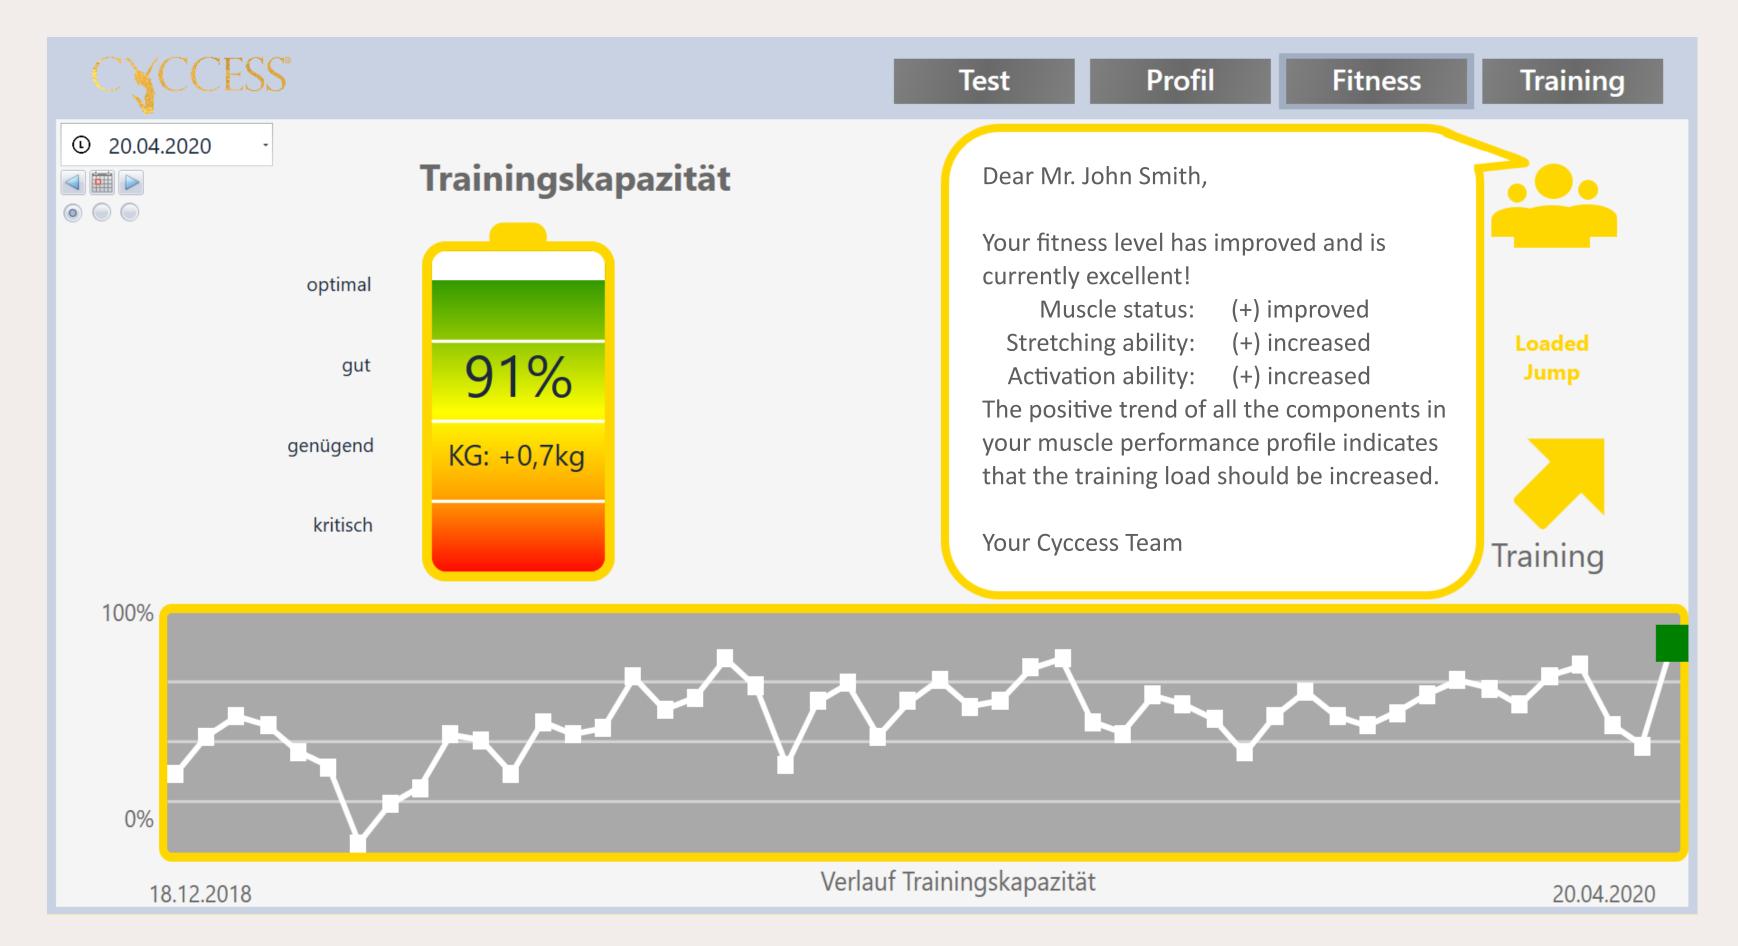

### Measured load capacity

The right load amount

### Measured load range

Individual potential

Fitness view in the Cyccess® software

Balance graphic in the Cyccess® software