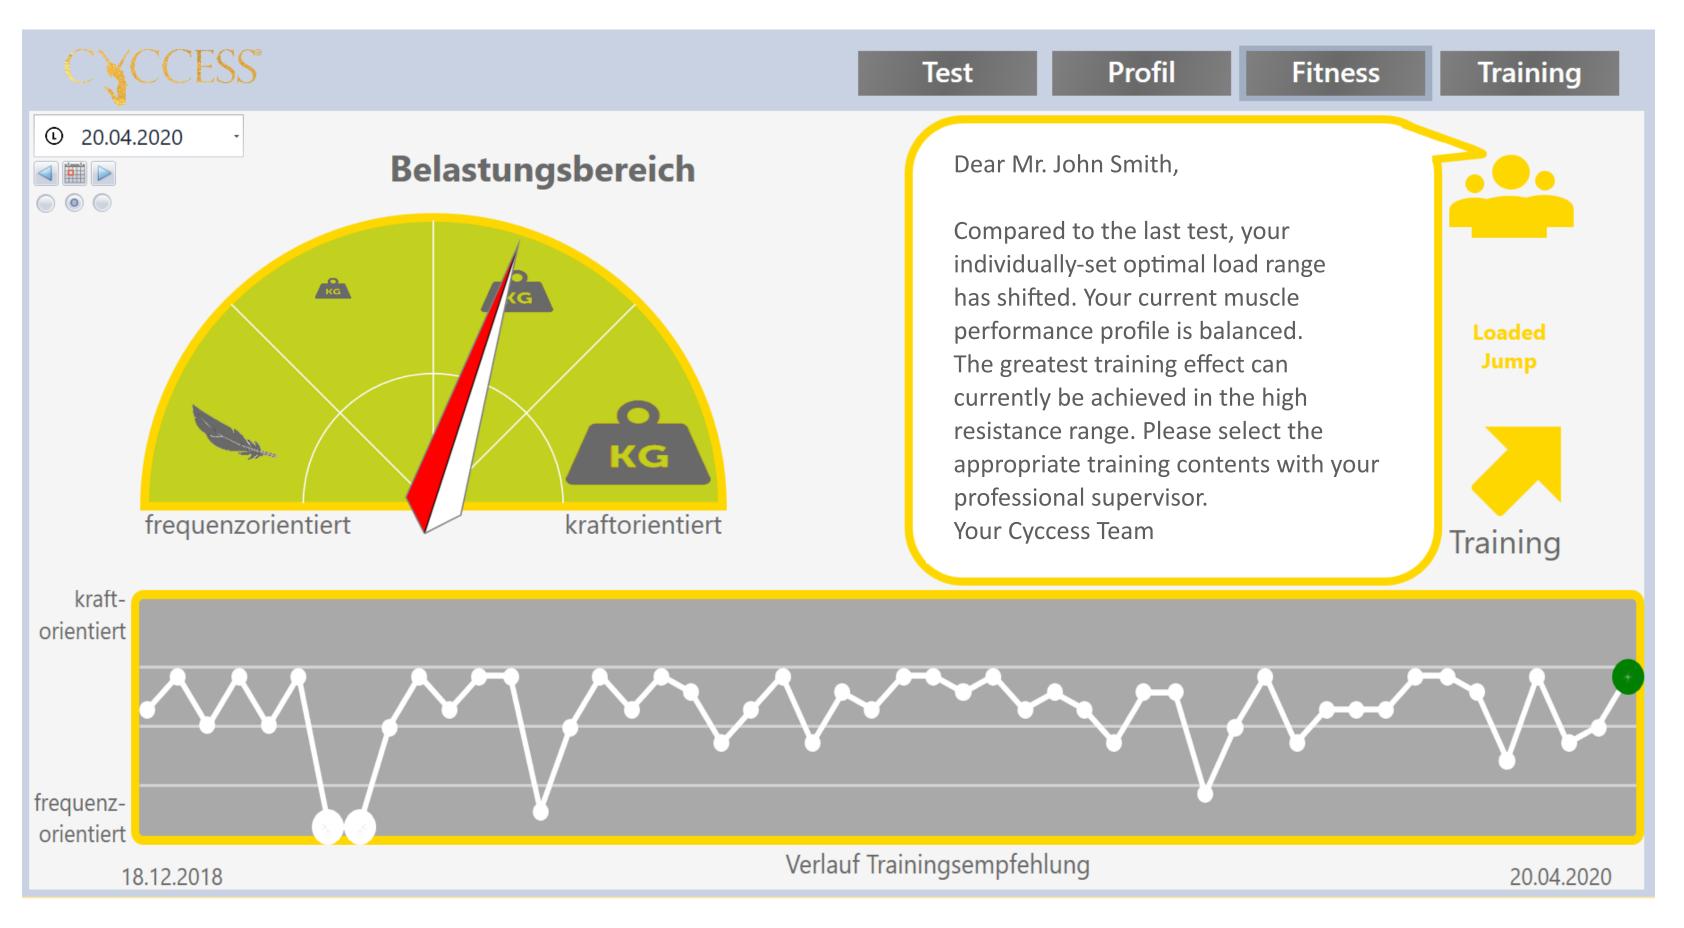

### Measured load range

Individual potential

Fitness view in the Cyccess® software

Balance graphic in the Cyccess® software