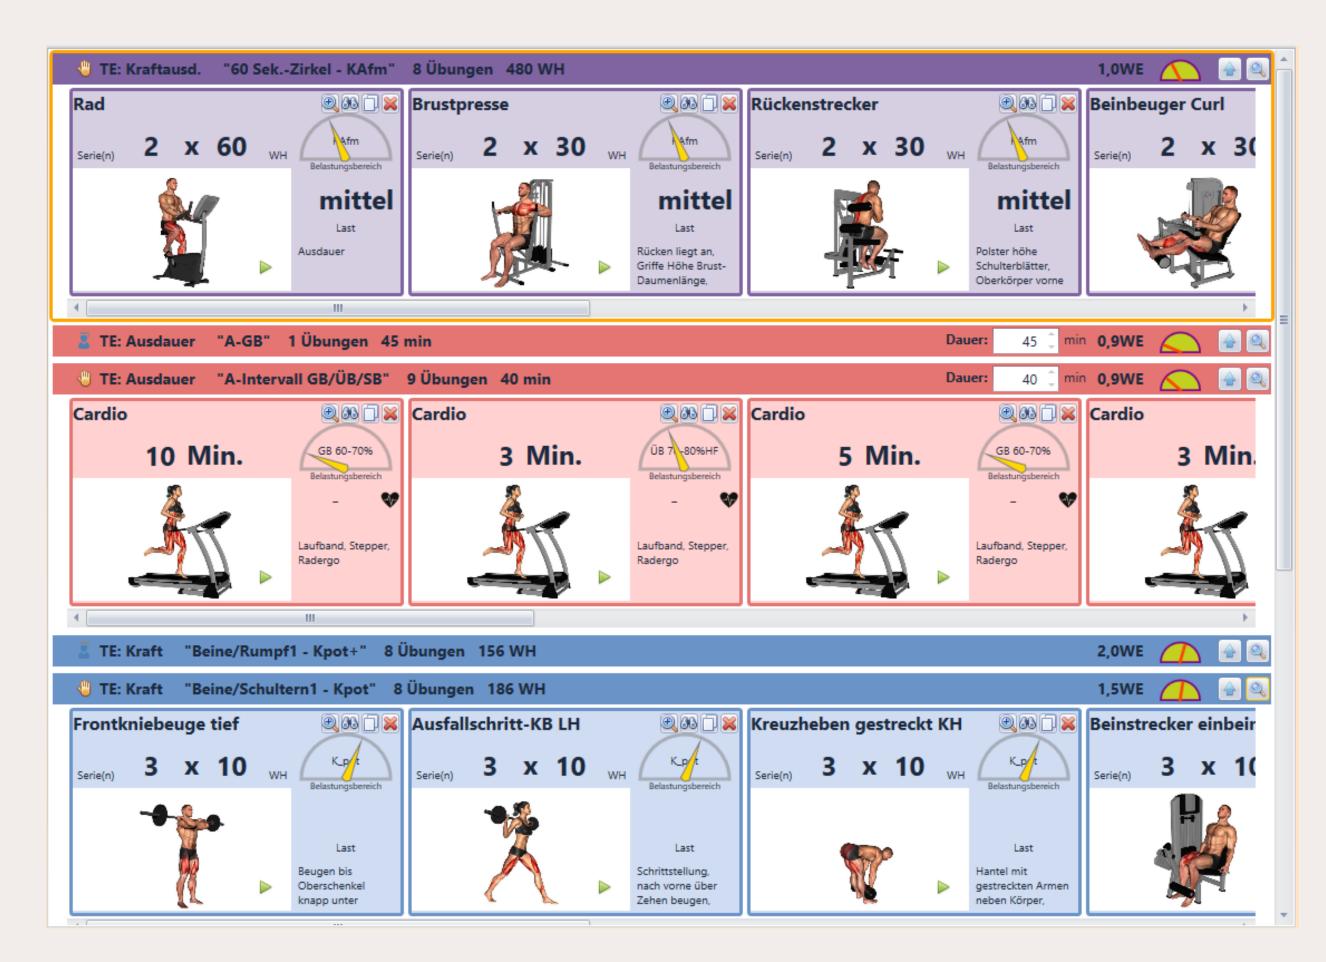

### Automatic training plan

Calculation of a 4-week plan.

Continuous adjustment after each test.

Manual revision possible.

Plan settings in the Cyccess® software

Predefined training units in the Cyccess® software

### Sports-specific training catalogues

Special training units for each target group.

Created by experts as extendable templates.

All contents parameterised for analysis and documentation.